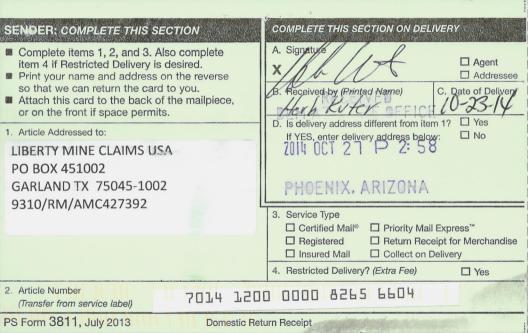

Michael Dobson 977 W. Shore Drive Fox Lake, IL 60020-1185

| SENDER: COMPLETE THIS SECTION 🧓 🖰 🔭                                                                                                                                                                                                                      | COMPLETE THIS SECTION ON DELIVERY                                                                                                                                                                                 |
|----------------------------------------------------------------------------------------------------------------------------------------------------------------------------------------------------------------------------------------------------------|-------------------------------------------------------------------------------------------------------------------------------------------------------------------------------------------------------------------|
| Complete items 1, 2, and 3. Also complete item 4 if Restricted Delivery is desired.  Print your name and address on the reverse so that we can return the card to you.  Attach this card to the back of the mailpiece, or on the front if space permits. | A. Signature  Agent  Addressee  B. Received by (Printed Name)  C. Date of Delivery  12-19  D. Is delivery address different from item 1?  If YES, enter deliver paddress below:  No  No                           |
| 2105 CAMINO RIO<br>FARMINGTON NM 87401-8147<br>9310/RM/AMC425592                                                                                                                                                                                         | 3. Service Type  ☑ Certified Mail <sup>®</sup> ☐ Priority Mail Express <sup>™</sup> ☐ Registered ☐ Return Receipt for Merchandise ☐ Insured Mail ☐ Collect on Delivery  4. Restricted Delivery? (Extra Fee) ☐ Yes |
| 2. Article Number (Transfer from service label) 7014 0150                                                                                                                                                                                                | 0000 5423 0510                                                                                                                                                                                                    |
| PS Form 3811, July 2013 Domestic Beti                                                                                                                                                                                                                    | urn Beceipt                                                                                                                                                                                                       |

UNITED STATES POSTAL SERVICE

First-Class Mail Postage & Fees Paid USPS Permit No. G-10

Sender: Please print your name, address, and ZIP+4<sup>®</sup> in this box

U.S. DEPARTMENT OF THE INTERIOR BUREAU OF LAND MANAGEMENT ARIZONA STATE OFFICE ONE NORTH CENTRAL AVENUE, SUITE 800 PHOENIX, AZ 85004-4427

#### BUREAU OF LAND MANAGEMENT Arizona State Office One North Central Avenue, Suite 800 Phoenix, Arizona 85004-4427 www.blm.gov/az/

NOV 28 2014

In Reply Refer To: 3800 (9310) RM AMC425592

CERTIFIED MAIL - RETURN RECEIPT REQUESTED No. 7014 0150 0000 5423 0510

#### **DECISION**

LEWIS PIPKIN 2105 CAMINO RIO FARMINGTON, NM 87401-8147 This decision affects those claims shown

in the block below.

AMC425592 GB #1