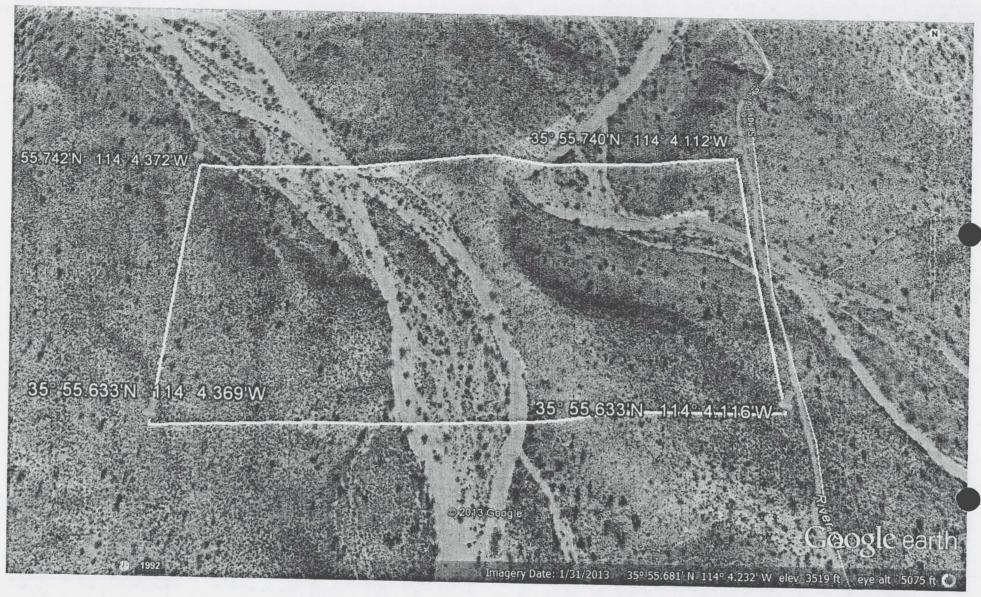

#### **DECISION**

LIBERTY MINE CLAIMS USA PO BOX 451002

GARLAND, TX 75045-1002

This Decision Affects Those Claims

Shown in the Block Below.

AMC425594, AMC425595 TOMB WASH #1, TOMB WASH #2

#### Mining Claim(s) Declared Null and Void Ab Initio

Pursuant to Title 43 Code of Federal Regulations (CFR) 3832.1, this office received your notice(s) of location for recording mining claims. In accordance with 43 CFR 3833.91, the claim(s) listed above is/are hereby declared null and void ab initio for the reason indicated below. A copy of the Master Title Plat is enclosed for your convenience, if applicable.

The claims are located on land that was patented (501639 - 12/2/1915) and therefore not open to location. The Federal Government does not administer the surface or subsurface estate.

This decision does not relieve you of the liability for reclamation of all areas disturbed by your activities on land encompassed by your mining claim(s) and/or site(s). After you complete the reclamation, you must notify the authorized officer of the appropriate surface managing agency so that the authorized officer may conduct a final site inspection and determine whether you may be released from liability. If you fail to reclaim the land to the satisfaction of the authorized officer, the surface management agency may cite you for noncompliance under its surface management regulations.